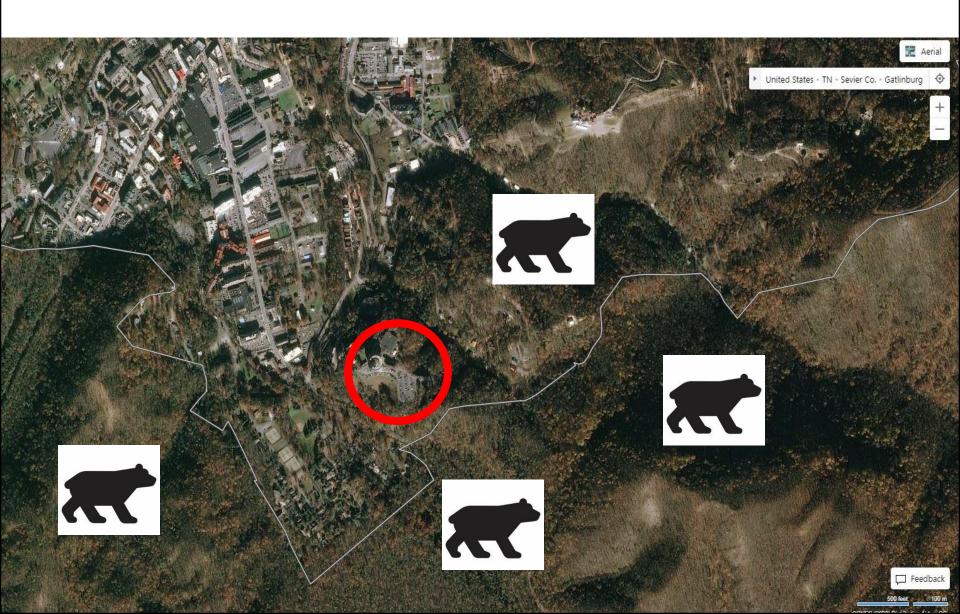

#### WHAT ABOUT BEARS?

Bears are intelligent and motivated to find food.

#### BEARS WILL BE BEARS

- Bears are intelligent and motivated to find food.
- At Yellowstone National Park, Bears damaged many cars to access food left by humans.
- Park rangers decided bears will be bears, so they focused on changing human behavior.
- Educated humans of the dangers of leaving food in cars.
- Installed bear-proof food storage lockers.
- Ticketed humans for leaving food in cars