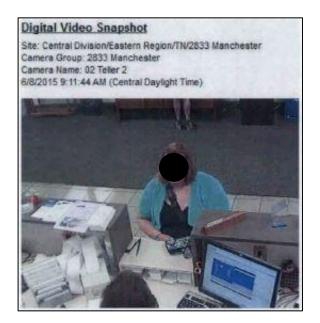

# How DISCOVERED

### External Auditor

- Manager delayed providing records
- New US Bank account with a debit card & page 2 of every statement was missing
- Purchases included nail care, diet pills, food, etc.
- Large even payments to a Capital One credit card of which they were not aware