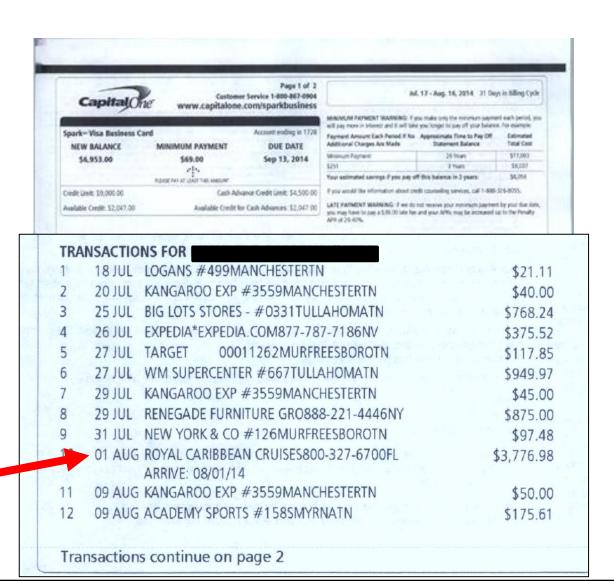

### External Auditor

- Manager delayed providing records
- New US Bank account with a debit card & page 2 of every statement was missing
- Purchases included nail care, diet pills, food, etc.
- Large even payments to a Capital One credit card of which they were not aware