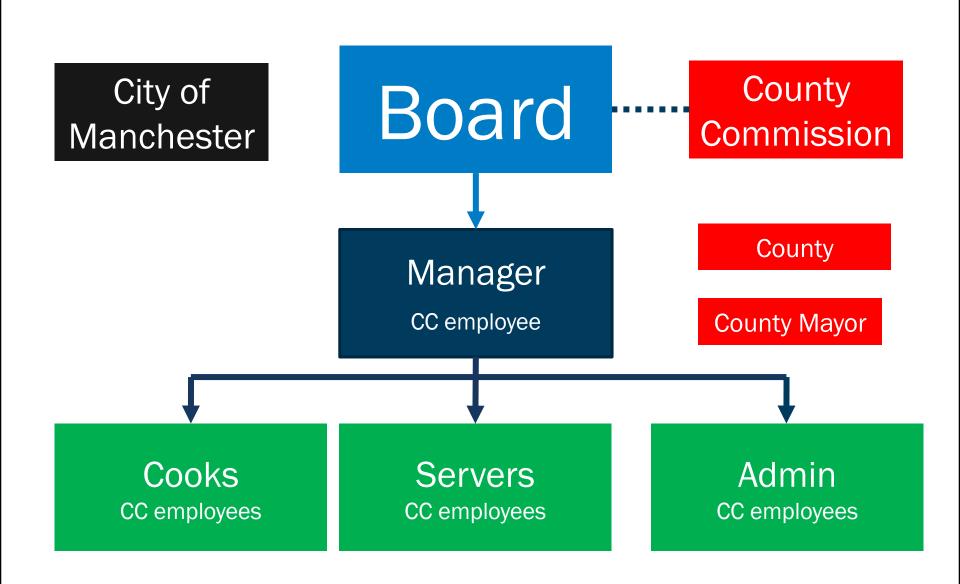

# **BOARD POWERS**

 The <u>directors shall have the general</u> management and control of the business affairs of the corporation and shall exercise all the powers that may be exercised or performed by the corporation under the statutes of the State of Tennessee

# **BOARD OF DIRECTORS**

- Seven appointed by county commission
- Six-year terms
- **Unpaid** volunteers
- No qualifications required
- No training
- No experience required

# MONEY

City of Manchester

County Admin Coffee County

Board

MC4

County Mayor

# **MANAGEMENT**