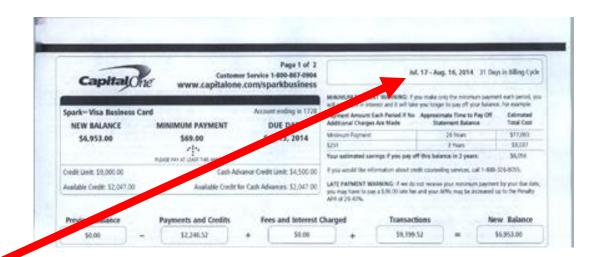

### External Auditor

- Manager delayed providing records
- New US Bank account with a debit card & page 2 of every statement was missing
- Purchases included nail care, diet pills, food, etc.
- Large even payments to a Capital One credit card of which they were not aware