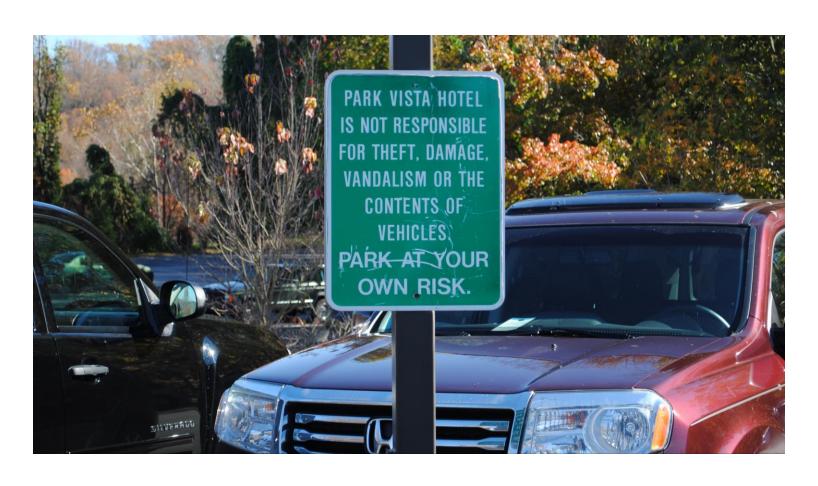

TA HOTEL



#### WHAT ABOUT BEARS?

Bears are intelligent and motivated to find food.





#### BEARS WILL BE BEARS

- Bears are intelligent and motivated to find food.
- At Yellowstone National Park, Bears damaged many cars to access food left by humans.
- Park rangers decided bears will be bears, so they focused on changing human behavior.
- Educated humans of the dangers of leaving food in cars.
- Installed bear-proof food storage lockers.
- Ticketed humans for leaving food in cars

### MR. PORTER...

Your wife wants you to call her













#### A BEAR'S GONNA BE A BEAR

• If you leave fried chicken in a convertible



## WAS IT TRISH'S FAULT?



#### WAS TRISH RESPONSIBLE?



#### I WAS RESPONSIBLE

# It Was My Trip – I Was "Management" I Didn't Notice the Signs or the Red Flags



#### A FRAUDSTER'S GONNA BE A FRAUDSTER

- If you have an ineffective internal control environment
  - >Uninvolved management
  - > Disinterested management
  - >Incompetent management
  - Inadequate management oversight

#### WHAT IS FRAUD?







Lyin', Cheatin', and Stealin'

### MY DEFINITION

Fraud is an intentional deception for personal benefit Lyin', Cheatin', and Stealin'

#### FRAUD OR MISTAKE?

- Unintentional
- No intended harm
- No personal benefit
- No reason to conceal



#### WHAT'S THE DIFFERENCE?

Mistake

Fraud





#### FRAUD TRIANGLE



### FRAUD STOOL



#### How Fraudsters Think



## COFFEE COUNTY, TN

• 52,000 population



## **MANCHESTER**

- County Seat
- 10,000
- Four exits
- Old Stone Fort Park
- Bonnaroo
- Jiffy Burger
- MJM



#### **TULLAHOMA**

- 19,000