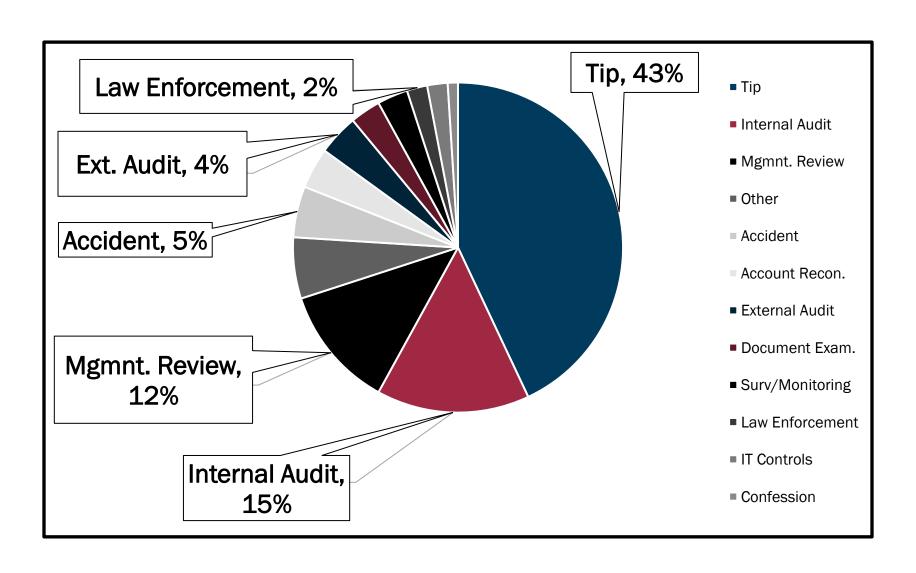

horized signatures           | 2011 - 2015    |
| Three-day banking law           | 2010 – 2015    |
| Bank reconciliations            | 2013 – 2015    |
| Controls over disbursements     | 2013 – 2015    |
| Petty cash and change           | 2013 – 2015    |
| Journal entries                 | 2013 – 2015    |
| Quarterly payroll reports       | 2013 – 2015    |
| Checks not properly voided      | 2014 – 2015    |
| Surplus fixed assets            | 2014 - 2015    |
| Pre-numbered receipts           | 2014 – 2015    |
| Budget                          | 2014 - 2015    |

# **NEW GENERAL MANAGER**

- The board "Trusted her"
- She had "little" knowledge of accounting terms
- 1 2 page "Financial Report"
  - >No details
  - >No line items
- "Asked" for more details

# How is Fraud Detected?



# How DISCOVERED

### External Auditor



- Manager delayed providing records
- New US Bank account with a debit card & page 2 of every statement was missing
- Purchases included nail care, diet pills, food, etc.
- Large even payments to a Capital One credit card of which they were not aware



Page 1 of 3



աիզոնդիկիկիկիկիկիկինուկիկիրիկիկիրիր

000101250 1 AT 0.406 106481820705184 P PUBLIC BUILDING AUTHORITY OF COFFEE COUNTY, TENNESSEE DBA MANCHESTER COFFEE COUNTY CONFERENCE 147 HOSPITALITY BLVD MANCHESTER TN 37355-6497

To Contact U.S. Bank

24-Hour Business

Solutions:

1-800-673-3555

Telecommunications Device

for the Deaf:

1-800-685-5065

Internet:

usbank.com

#### EWS FOR YOU

U.S. Bank and ADP Payroll partner to offer payroll solutions to meet the needs of your small business.