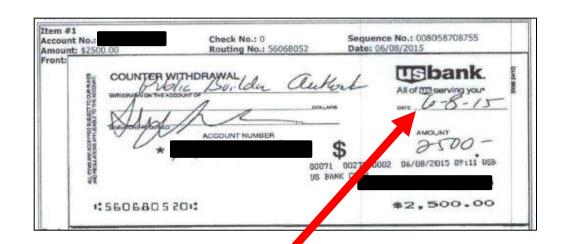

# Items ginning Balance on Nov 3 13,475,74 ner Deposits 12 4,114.31 rd Withdrawals 10 913.78ner Withdrawals 6,350.68 -

| her  | Deposits                   |                  |                      |    |          |
|------|----------------------------|------------------|----------------------|----|----------|
| te   | Description of Transaction |                  | Ref Number           |    | Amount   |
| v 3  | MERCH 8027438996           | MANCHEST DEPOSIT |                      | S  | 90.00    |
| v 3  | MERCH 8027438996           | MANCHEST DEPOSIT |                      |    | 116.50   |
| v 3  | MERCH 8027438996           | MANCHEST DEPOSIT |                      |    | 201.50   |
| y 4  | MERCH 8027438996           | MANCHEST DEPOSIT |                      |    | 115.00   |
| v 6  | MERCH 8027438996           | MANCHEST DEPOSIT |                      |    | 606.79   |
| v 10 | MERCH 8027438996           | MANCHEST DEPOSIT |                      |    | 8,25     |
| v 10 | MERCH 8027438996           | MANCHEST DEPOSIT |                      |    | 382.25   |
| V.13 |                            | MANCHEST DEPOSIT |                      |    | 683.58   |
| v 14 | MERCH 8027438996           | MANCHEST DEPOSIT |                      |    | 119.76   |
| v 18 | MERCH 8027438996           | MANCHEST DEPOSIT |                      |    | 363.30   |
| V 19 | MERCH 8027438996           | MANCHEST DEPOSIT |                      |    | 200.00   |
| v 25 | MERCH 8027438996           | MANCHEST DEPOSIT |                      |    | 1,227.38 |
|      |                            |                  | Total Other Deposits | \$ | 4,114.31 |

10,325.59

|     | National Association<br>//ithdrawals                  | 4                                                                                                                                                                                                                                                                                                                                                                                                                                                                                                                                                                                                                                                                                                                                                                                                                                                                                                                                                                                                                                                                                                                                                                                                                                                                                                                                                                                                                                                                                                                                                                                                                                                                                                                                                                                                                                                                                                                                                                                                                                                                                                                              | Acco                                    | unt Number  | CONTINUE  |
|-----|-------------------------------------------------------|--------------------------------------------------------------------------------------------------------------------------------------------------------------------------------------------------------------------------------------------------------------------------------------------------------------------------------------------------------------------------------------------------------------------------------------------------------------------------------------------------------------------------------------------------------------------------------------------------------------------------------------------------------------------------------------------------------------------------------------------------------------------------------------------------------------------------------------------------------------------------------------------------------------------------------------------------------------------------------------------------------------------------------------------------------------------------------------------------------------------------------------------------------------------------------------------------------------------------------------------------------------------------------------------------------------------------------------------------------------------------------------------------------------------------------------------------------------------------------------------------------------------------------------------------------------------------------------------------------------------------------------------------------------------------------------------------------------------------------------------------------------------------------------------------------------------------------------------------------------------------------------------------------------------------------------------------------------------------------------------------------------------------------------------------------------------------------------------------------------------------------|-----------------------------------------|-------------|-----------|
| Nı  | mber: xxxx-xxx                                        |                                                                                                                                                                                                                                                                                                                                                                                                                                                                                                                                                                                                                                                                                                                                                                                                                                                                                                                                                                                                                                                                                                                                                                                                                                                                                                                                                                                                                                                                                                                                                                                                                                                                                                                                                                                                                                                                                                                                                                                                                                                                                                                                |                                         |             |           |
|     | Description of Transaction                            |                                                                                                                                                                                                                                                                                                                                                                                                                                                                                                                                                                                                                                                                                                                                                                                                                                                                                                                                                                                                                                                                                                                                                                                                                                                                                                                                                                                                                                                                                                                                                                                                                                                                                                                                                                                                                                                                                                                                                                                                                                                                                                                                | Ref Number                              |             | Amount    |
| 3   | Debit Purchase - VISA<br>PIZZA HUT<br>***********0693 | On 103114 000-0000000 TN<br>REF # 24164074305096560653310                                                                                                                                                                                                                                                                                                                                                                                                                                                                                                                                                                                                                                                                                                                                                                                                                                                                                                                                                                                                                                                                                                                                                                                                                                                                                                                                                                                                                                                                                                                                                                                                                                                                                                                                                                                                                                                                                                                                                                                                                                                                      | 5096560653                              | \$          | 60.30-    |
| 6   | Debit Purchase - VISA<br>ORIENTAL TRADING             | On 110414 800-228-0475 NE<br>REF # 24041124309032000066324                                                                                                                                                                                                                                                                                                                                                                                                                                                                                                                                                                                                                                                                                                                                                                                                                                                                                                                                                                                                                                                                                                                                                                                                                                                                                                                                                                                                                                                                                                                                                                                                                                                                                                                                                                                                                                                                                                                                                                                                                                                                     | 9032000066                              |             | 82.36     |
| 7   | Debit Purchase - VISA<br>ORIENTAL TRADING             | On 110514 800-228-0475 NE<br>REF # 24041124310044700044730                                                                                                                                                                                                                                                                                                                                                                                                                                                                                                                                                                                                                                                                                                                                                                                                                                                                                                                                                                                                                                                                                                                                                                                                                                                                                                                                                                                                                                                                                                                                                                                                                                                                                                                                                                                                                                                                                                                                                                                                                                                                     | 0044700044                              | *********** | 104.95    |
| 2   | Debit Purchase - VISA<br>CVS/PHARMACY #04             | On 111114 TULLAHOMA TN<br>REF # 24445004316000491230037                                                                                                                                                                                                                                                                                                                                                                                                                                                                                                                                                                                                                                                                                                                                                                                                                                                                                                                                                                                                                                                                                                                                                                                                                                                                                                                                                                                                                                                                                                                                                                                                                                                                                                                                                                                                                                                                                                                                                                                                                                                                        | 6000491230                              |             | 76.93-    |
| 2   | Debit Purchase - VISA<br>WAL-MART #0667               | On 111014 TULLAHOMA TN<br>REF # 24455014314141000877211                                                                                                                                                                                                                                                                                                                                                                                                                                                                                                                                                                                                                                                                                                                                                                                                                                                                                                                                                                                                                                                                                                                                                                                                                                                                                                                                                                                                                                                                                                                                                                                                                                                                                                                                                                                                                                                                                                                                                                                                                                                                        | 4141000877                              |             | 110.00-   |
| 2   | Debit Purchase - VISA<br>HOMEGOODS #0195              | On 110914 CHATTANOOGA TN<br>REF # 24445004314100384922021                                                                                                                                                                                                                                                                                                                                                                                                                                                                                                                                                                                                                                                                                                                                                                                                                                                                                                                                                                                                                                                                                                                                                                                                                                                                                                                                                                                                                                                                                                                                                                                                                                                                                                                                                                                                                                                                                                                                                                                                                                                                      | 4100384922                              |             | 188.86    |
| 4   | Debit Purchase - VISA<br>OCHARLEYS342MANC             | On 111214 MANCHESTER TN<br>REF # 24445004317100364350885                                                                                                                                                                                                                                                                                                                                                                                                                                                                                                                                                                                                                                                                                                                                                                                                                                                                                                                                                                                                                                                                                                                                                                                                                                                                                                                                                                                                                                                                                                                                                                                                                                                                                                                                                                                                                                                                                                                                                                                                                                                                       | 7100364350                              |             | 46.74-    |
| 0   | Debit Purchase - VISA<br>NETWORK FOR GOOD             | On 111914 SUPPORT@NETW DC<br>REF # 24431064323014000145942                                                                                                                                                                                                                                                                                                                                                                                                                                                                                                                                                                                                                                                                                                                                                                                                                                                                                                                                                                                                                                                                                                                                                                                                                                                                                                                                                                                                                                                                                                                                                                                                                                                                                                                                                                                                                                                                                                                                                                                                                                                                     | 3014000145                              |             | 150.00    |
| 5   | Debit Purchase - VISA<br>WAL-MART #0308               | On 112414 MANCHESTER TN<br>REF # 24455014328141000430072                                                                                                                                                                                                                                                                                                                                                                                                                                                                                                                                                                                                                                                                                                                                                                                                                                                                                                                                                                                                                                                                                                                                                                                                                                                                                                                                                                                                                                                                                                                                                                                                                                                                                                                                                                                                                                                                                                                                                                                                                                                                       | 8141000430                              |             | 74.36-    |
| 6   | Debit Purchase - VISA<br>CRACKER BARREL #<br>0693     | On 112514 MANCHESTER TN<br>REF # 24445004330000562703252                                                                                                                                                                                                                                                                                                                                                                                                                                                                                                                                                                                                                                                                                                                                                                                                                                                                                                                                                                                                                                                                                                                                                                                                                                                                                                                                                                                                                                                                                                                                                                                                                                                                                                                                                                                                                                                                                                                                                                                                                                                                       | 0000562703                              |             | 19 28-    |
|     |                                                       | Card 0693 Withdo                                                                                                                                                                                                                                                                                                                                                                                                                                                                                                                                                                                                                                                                                                                                                                                                                                                                                                                                                                                                                                                                                                                                                                                                                                                                                                                                                                                                                                                                                                                                                                                                                                                                                                                                                                                                                                                                                                                                                                                                                                                                                                               | rawals Subtotal                         | \$          | 913.78-   |
|     |                                                       | Total Ca                                                                                                                                                                                                                                                                                                                                                                                                                                                                                                                                                                                                                                                                                                                                                                                                                                                                                                                                                                                                                                                                                                                                                                                                                                                                                                                                                                                                                                                                                                                                                                                                                                                                                                                                                                                                                                                                                                                                                                                                                                                                                                                       | rd Withdrawals                          | \$          | 913.78-   |
| r V | /ithdrawals                                           |                                                                                                                                                                                                                                                                                                                                                                                                                                                                                                                                                                                                                                                                                                                                                                                                                                                                                                                                                                                                                                                                                                                                                                                                                                                                                                                                                                                                                                                                                                                                                                                                                                                                                                                                                                                                                                                                                                                                                                                                                                                                                                                                |                                         |             |           |
|     | Description of Transaction                            |                                                                                                                                                                                                                                                                                                                                                                                                                                                                                                                                                                                                                                                                                                                                                                                                                                                                                                                                                                                                                                                                                                                                                                                                                                                                                                                                                                                                                                                                                                                                                                                                                                                                                                                                                                                                                                                                                                                                                                                                                                                                                                                                | Ref Number                              |             | Amount    |
|     | MERCH 8027438996                                      | MANCHEST BILLING                                                                                                                                                                                                                                                                                                                                                                                                                                                                                                                                                                                                                                                                                                                                                                                                                                                                                                                                                                                                                                                                                                                                                                                                                                                                                                                                                                                                                                                                                                                                                                                                                                                                                                                                                                                                                                                                                                                                                                                                                                                                                                               | Not riumber                             | \$          | 350.68-   |
|     | Electronic Withdrawal                                 | From CAPITAL ONE                                                                                                                                                                                                                                                                                                                                                                                                                                                                                                                                                                                                                                                                                                                                                                                                                                                                                                                                                                                                                                                                                                                                                                                                                                                                                                                                                                                                                                                                                                                                                                                                                                                                                                                                                                                                                                                                                                                                                                                                                                                                                                               | (1)101000000000000000000000000000000000 |             | 1,000.00- |
| 323 | REF=14307017269225 N                                  | 9541719987PHONE PYMT43073987917                                                                                                                                                                                                                                                                                                                                                                                                                                                                                                                                                                                                                                                                                                                                                                                                                                                                                                                                                                                                                                                                                                                                                                                                                                                                                                                                                                                                                                                                                                                                                                                                                                                                                                                                                                                                                                                                                                                                                                                                                                                                                                | 7844                                    |             | 1,000.00= |
| 0   | Customer Withdrawal                                   | Control of the Contro | 9790647188                              |             | 5,000.00- |
|     |                                                       | 7-1-1 011                                                                                                                                                                                                                                                                                                                                                                                                                                                                                                                                                                                                                                                                                                                                                                                                                                                                                                                                                                                                                                                                                                                                                                                                                                                                                                                                                                                                                                                                                                                                                                                                                                                                                                                                                                                                                                                                                                                                                                                                                                                                                                                      | er Withdrawals                          |             | 6 350 68- |