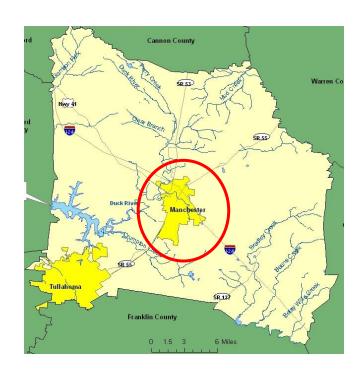

## COFFEE COUNTY, TN

• 52,000 population

## **MANCHESTER**

- County Seat
- 10,000
- Four exits
- Old Stone Fort Park
- Bonnaroo
- Jiffy Burger
- MJM

#### **TULLAHOMA**

- 19,000
- AEDC
- UT Space Inst.
- Motlow College
- Red Lobster