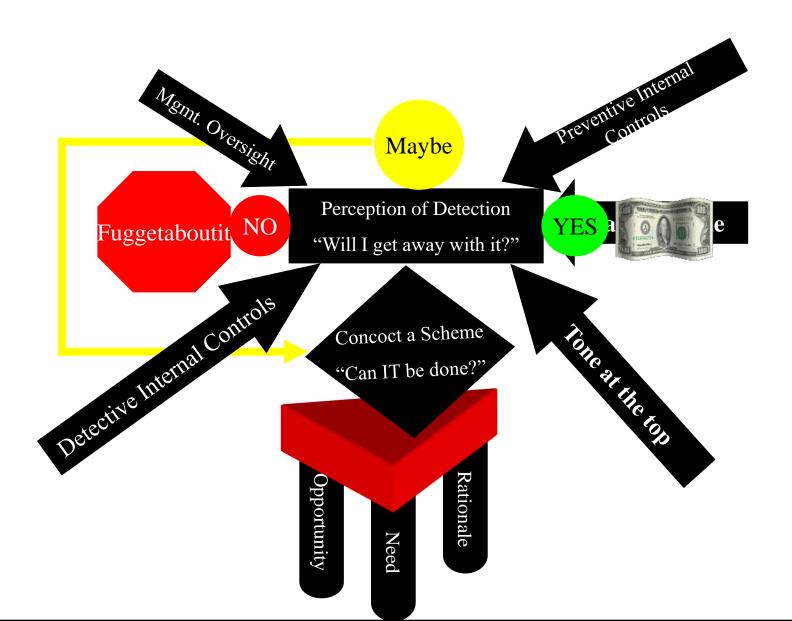

en in a convertible



## WAS IT TRISH'S FAULT?



#### WAS TRISH RESPONSIBLE?



#### I WAS RESPONSIBLE

# It Was My Trip – I Was "Management" I Didn't Notice the Signs or the Red Flags



#### A FRAUDSTER'S GONNA BE A FRAUDSTER

- If you have an ineffective internal control environment
  - >Uninvolved management
  - > Disinterested management
  - >Incompetent management
  - Inadequate management oversight

#### WHAT IS FRAUD?







Lyin', Cheatin', and Stealin'

### MY DEFINITION

Fraud is an intentional deception for personal benefit Lyin', Cheatin', and Stealin'

#### FRAUD OR MISTAKE?

- Unintentional
- No intended harm
- No personal benefit
- No reason to conceal



#### WHAT'S THE DIFFERENCE?

Mistake

Fraud





#### FRAUD TRIANGLE



### FRAUD STOOL



#### How Fraudsters Think



## COFFEE COUNTY, TN

• 52,000 population



## **MANCHESTER**

- County Seat
- 10,000
- Four exits
- Old Stone Fort Park
- Bonnaroo
- Jiffy Burger
- MJM



#### **TULLAHOMA**

- 19,000
- AEDC
- UT Space Inst.
- Motlow College
- Red Lobster



#### Public Building Authorities Act

• "It is hereby found and declared that there exist...inadequate and outmoded public buildings, structures, and facilities..."



#### Public Building Authorities Act

- "... it is not feasible for...various branches ... of government
- to make capital expenditures... constructing or acquiring public buildings..."

#### Public Building Authorities Act

- "...effective cooperation between various units of government in providing adequate facilities...
- has been hampered because of inadequate statutory authority