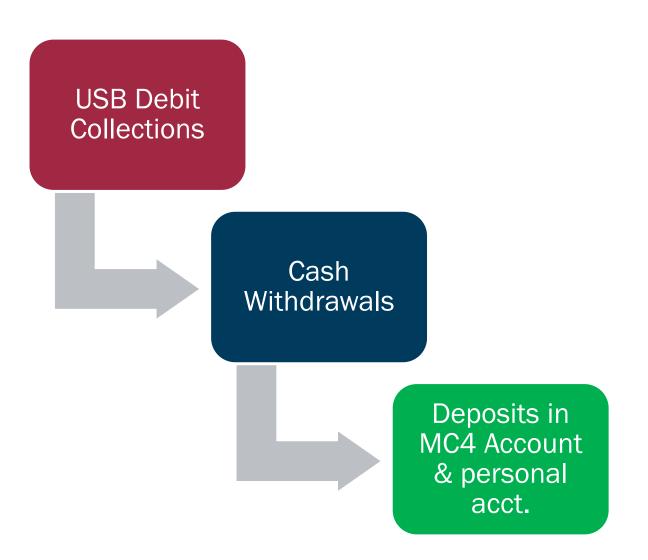

### External Auditor

- Manager delayed providing records
- New US Bank account with a debit card & page 2 of every statement was missing
- Purchases included nail care, diet pills, food, etc.
- Large even payments to a Capital One credit card of which they were not aware