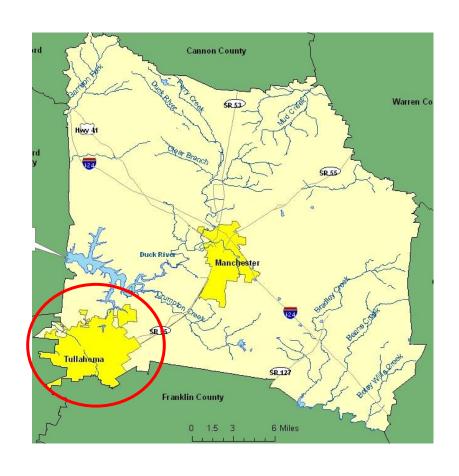

## **MANCHESTER**

- County Seat
- 10,000
- Four exits
- Old Stone Fort Park
- Bonnaroo
- Jiffy Burger
- MJM

#### **TULLAHOMA**

- 19,000
- AEDC
- UT Space Inst.
- Motlow College
- Red Lobster