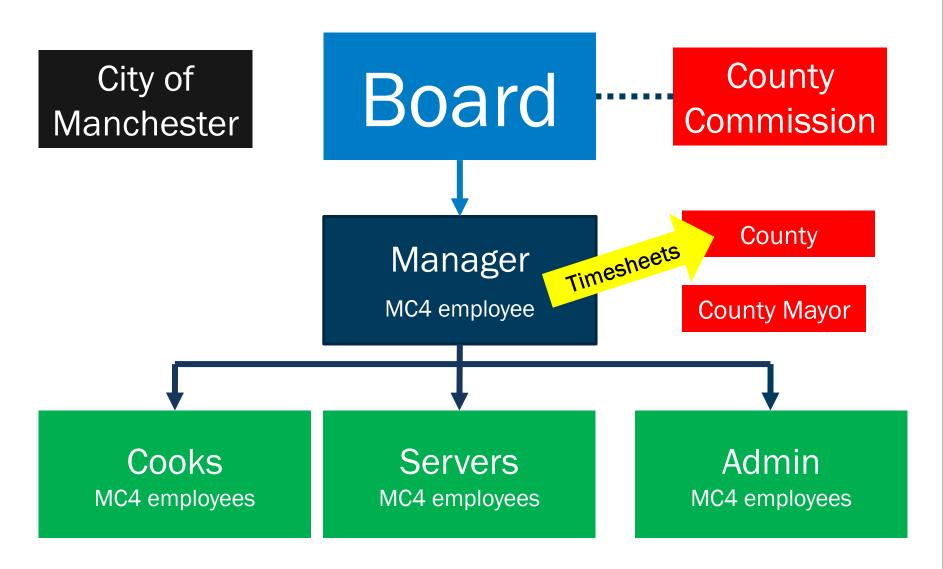

# MONEY

City of Manchester

County Admin Coffee County

Board

MC4

County Mayor